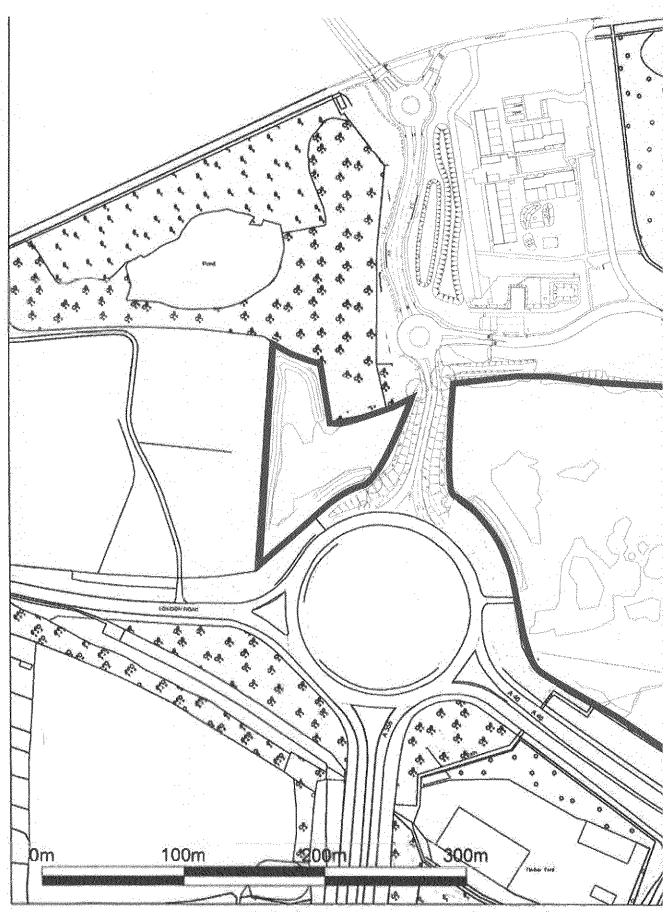

## **Details of Charge**

Date of creation: 21/07/2023

Charge code: 0789 3390 0013

Persons entitled: W E BLACK FINANCE LIMITED

ALL THAT FREEHOLD PROPERTY KNOWN AS LAND ON THE NORTH Brief description:

> SIDE OF LONDON ROAD, BEACONSFIELD AS SHOWN EDGED RED ON THE PLAN ATTACHED MARKED 'PLAN 1' CURRENTLY COMPRISED AND

FORMING PART OF LAND REGISTRY TITLE NUMBER BM66620

Contains fixed charge(s).

Contains negative pledge.

Charge, in each case on a full indemnity basis;

"Full Title Guarantee" has the meaning ascribed by the Law of Property

(Miscellaneous Provisions) Act 1994;

"Insurance Policy"

"Property"

means all that freehold property known as Land on the north side of London Road, Beaconsfield as shown edged red on the plan attached marked 'Plan 1' currently comprised and forming part of Land Registry Title Number BM66620, and any part or parts of it and including all rights attached or appurtenant to it and all buildings, fixtures, fittings, plant and machinery from time to time situate on it;